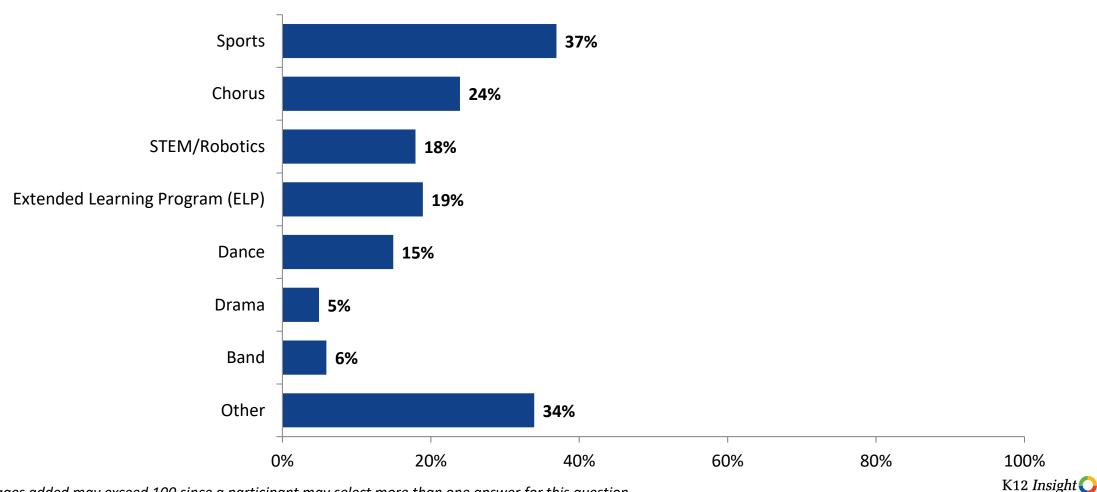

#### Please select the extracurricular activities you participated in.

Please select the extracurricular activities you participated in. (N=62)

Percentages added may exceed 100 since a participant may select more than one answer for this question.