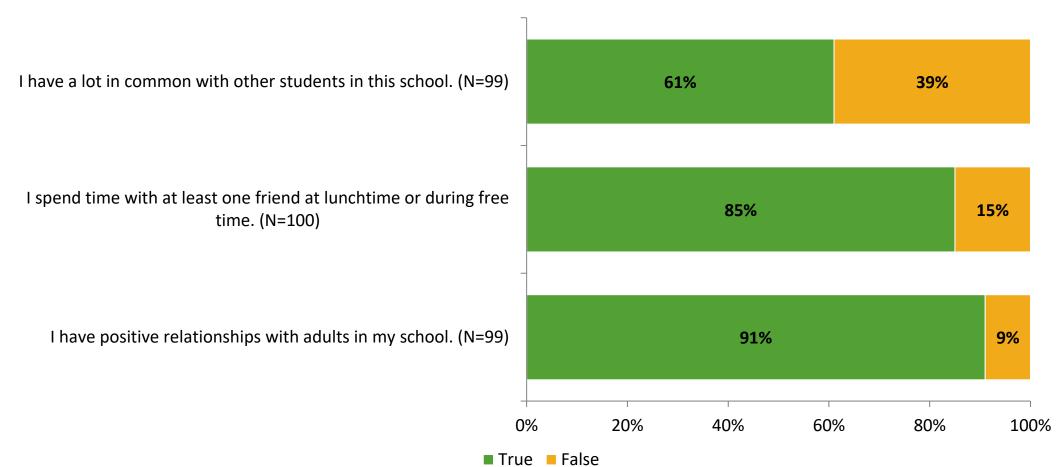

#### **Relationships with Peers**

Thinking about how you feel/act most of the time, are the following statements true or false?

K12 Insight 🔾

## **Relationships with Adults in School**

Thinking about how you feel/act most of the time, are the following statements true or false?

K12 Insight 🜔