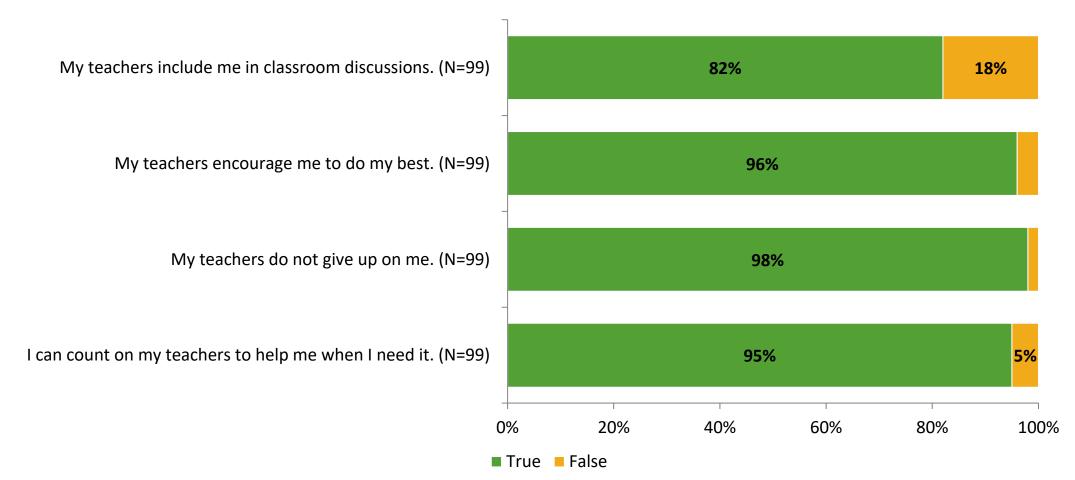

# **Academic Support**

Thinking about how you feel/act most of the time, are the following statements true or false?

K12 Insight 🔾