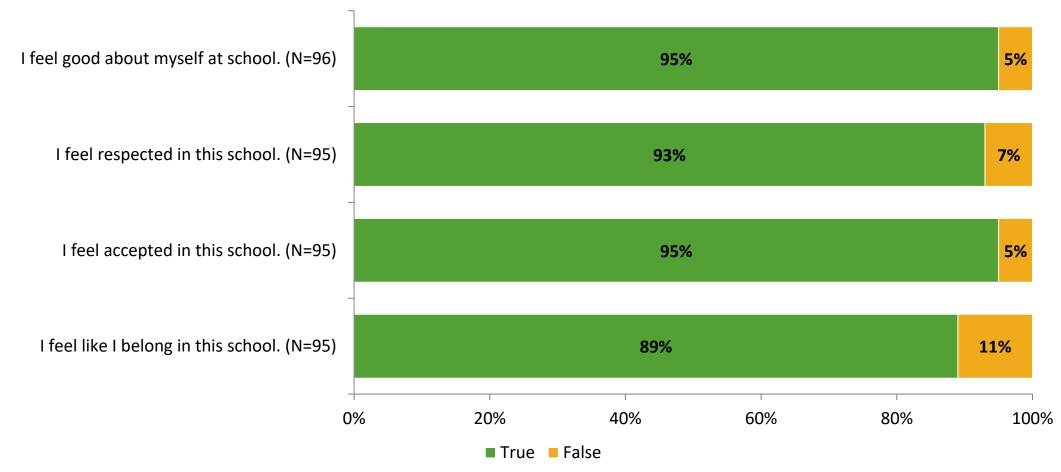

#### Acceptance

Thinking about how you feel/act most of the time, are the following statements true or false?

K12 Insight 🜔