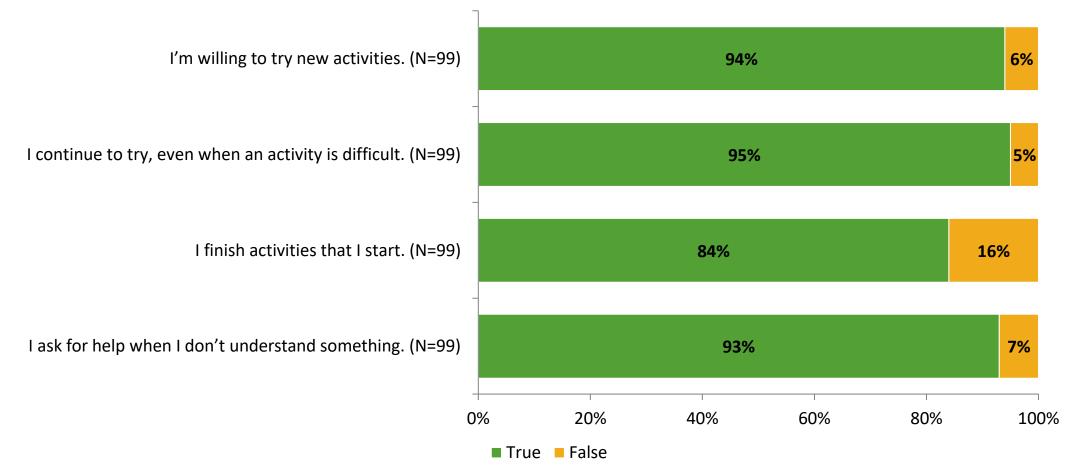

#### Grit

Thinking about how you feel/act most of the time, are the following statements true or false?