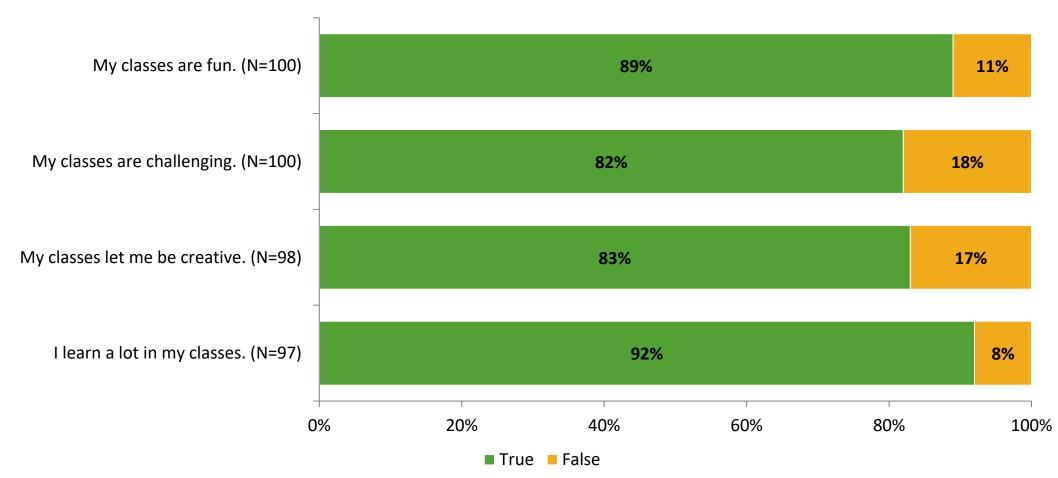

#### **Class Experience**

Thinking about how you feel/act most of the time, are the following statements true or false?

K12 Insight 🔾