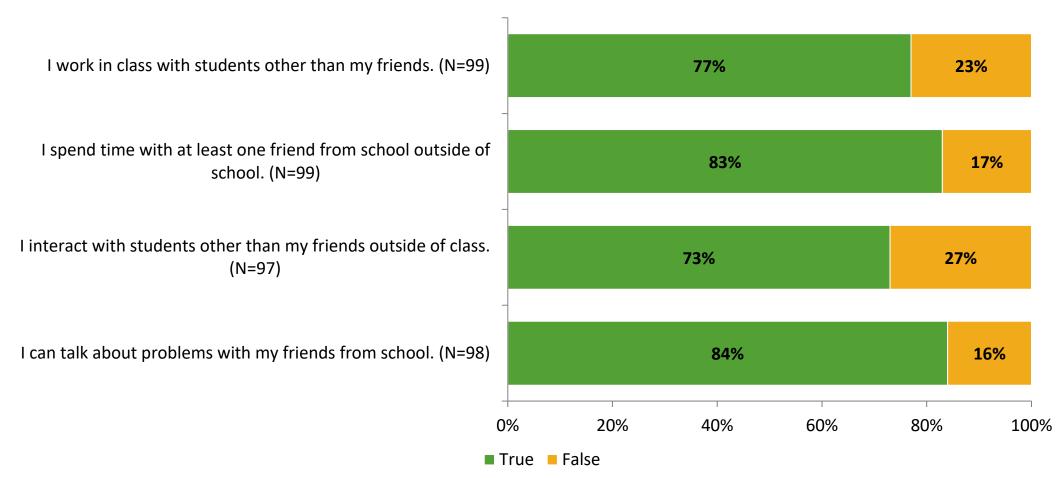

#### **Relationships with Peers**

Thinking about how you feel/act most of the time, are the following statements true or false?

K12 Insight 🔾