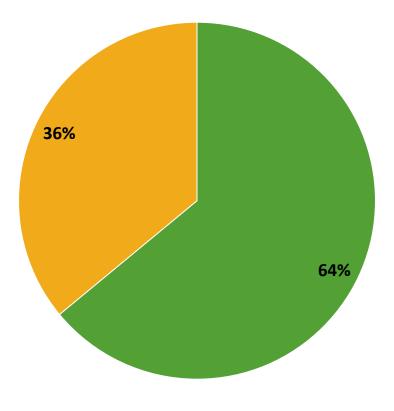

# **Participation in Extracurricular Activities**

Did you participate in any extracurricular activities this school year? (N=99)