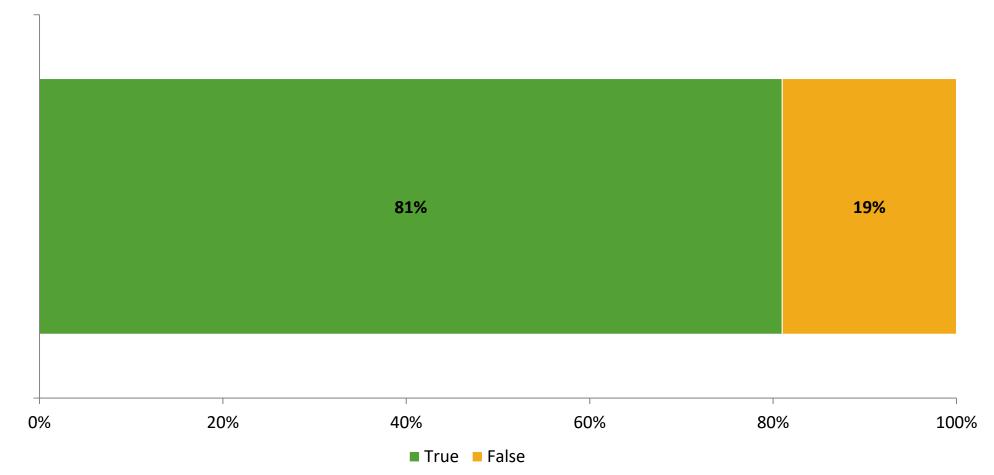

#### **Like School**

Thinking about how you feel/act most of the time, is the following statement true or false?

Generally, I like school. (N=97)

K12 Insight 🜔