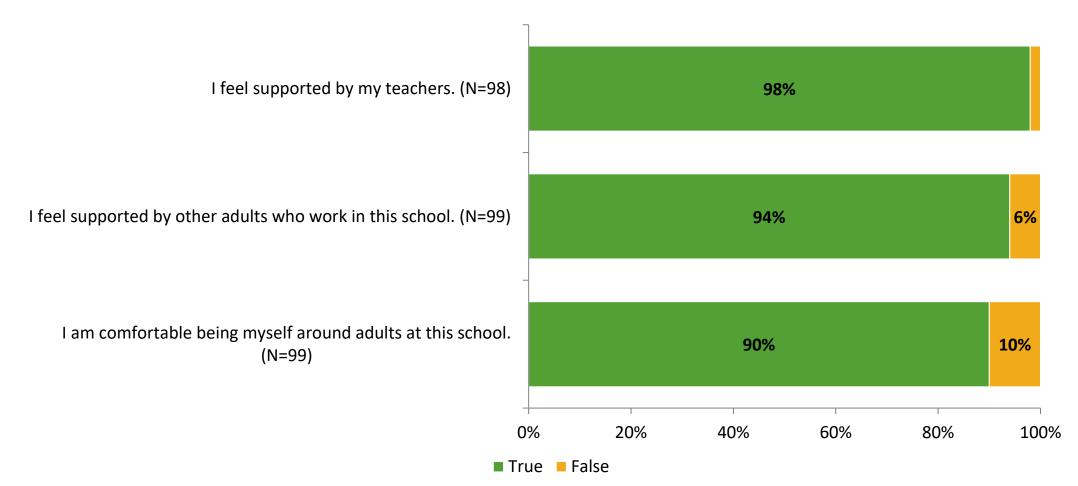

## **Relationships with Adults in School**

Thinking about how you feel/act most of the time, are the following statements true or false?

K12 Insight 🜔