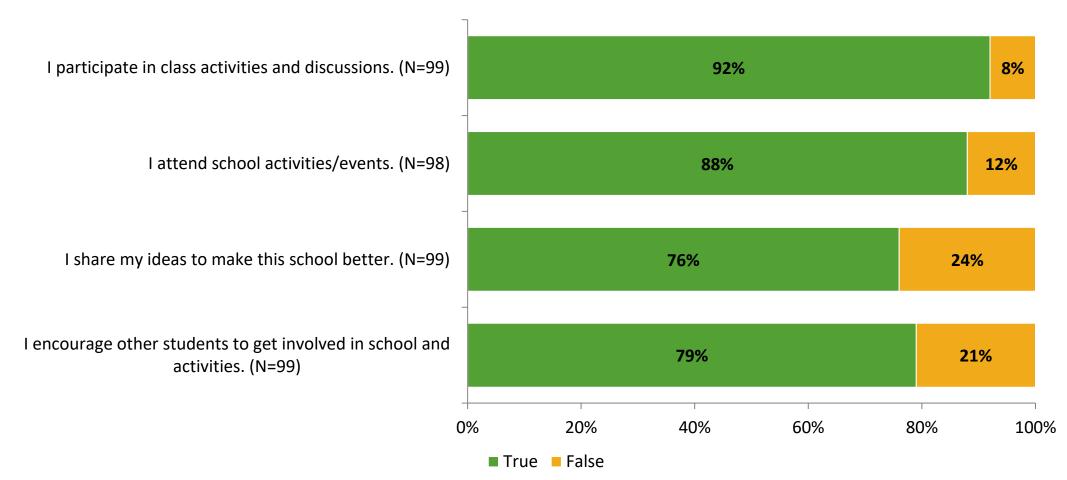

#### Involvement

Thinking about how you feel/act most of the time, are the following statements true or false?

K12 Insight 🜔