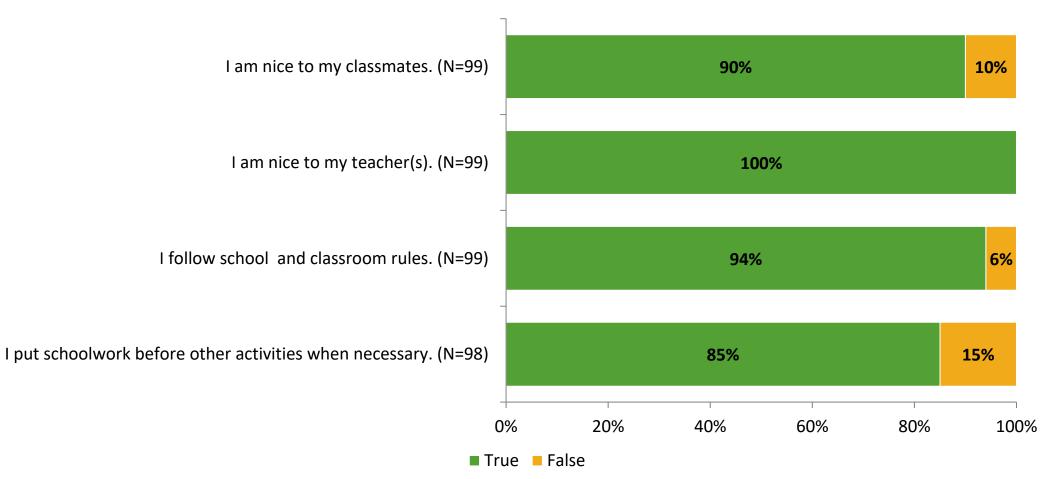

## **Self-Management**

Thinking about how you feel/act most of the time, are the following statements true or false?

K12 Insight 🔾