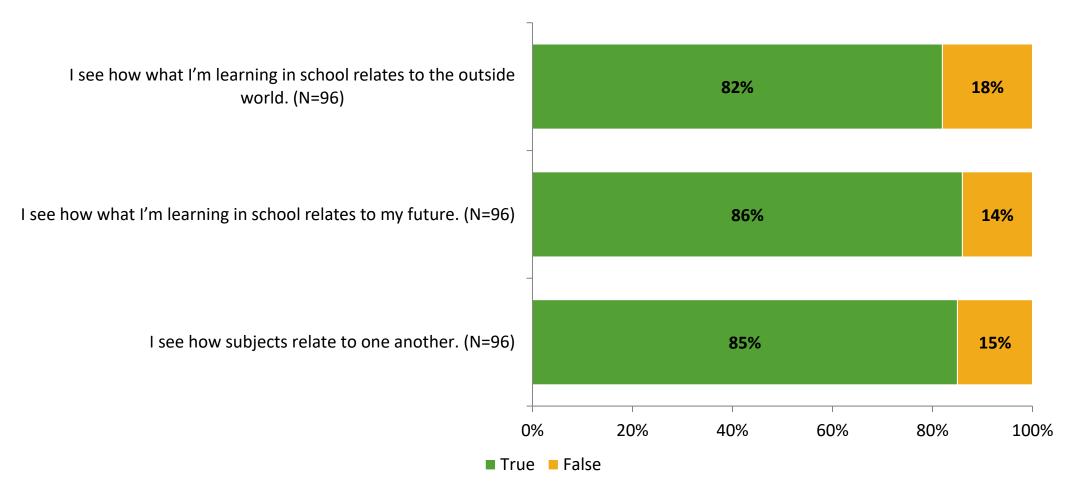

#### Relevance

Thinking about how you feel/act most of the time, are the following statements true or false?

K12 Insight 🔾