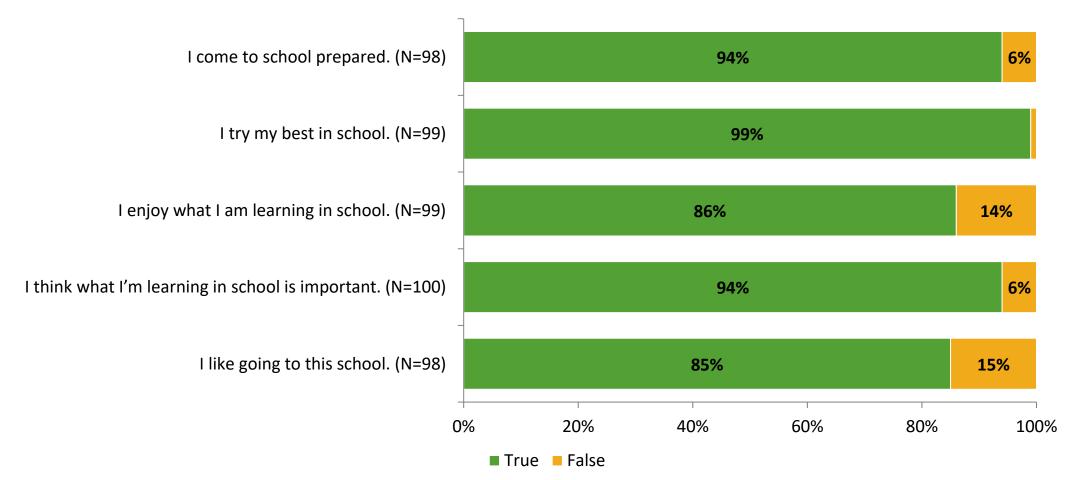

# **Overall Engagement**

Thinking about how you feel/act most of the time, are the following statements true or false?

K12 Insight 🔵